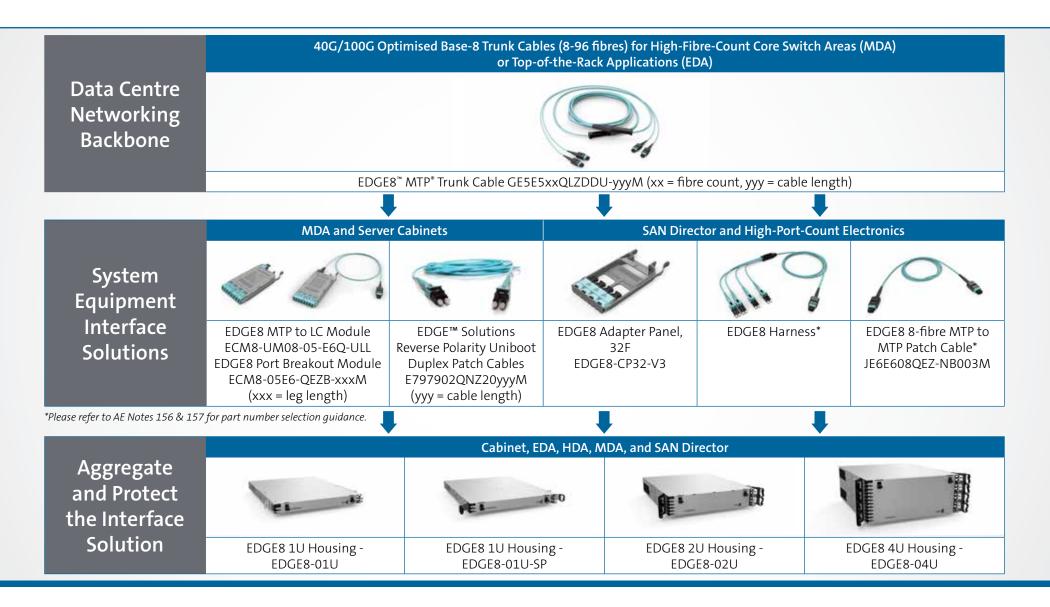

## **EDGE8<sup>™</sup> Solutions Components**

## **EDGE8<sup>™</sup> Solutions Components**

|                     | Feature                                   | EDGE8 <sup>™</sup> Solutions                                   |
|---------------------|-------------------------------------------|----------------------------------------------------------------|
| Rack                | Maximum capacity with<br>7-ft racks (42U) | 6,048 fibres with LC duplex<br>uniboot connectors              |
|                     |                                           | 24,192 fibres with 8-fibre<br>MTP <sup>®</sup> connectors      |
| Fibre               | 1U capacity                               | 144 fibres with LC connectors/<br>576 fibres with MTP Base-8   |
|                     | 2U capacity                               | 288 fibres with LC connectors/<br>1,152 fibres with MTP Base-8 |
|                     | 4U capacity                               | 576 fibres with LC connectors/<br>2,304 fibres with MTP Base-8 |
| Module/<br>Panel    | 1U capacity                               | 18                                                             |
|                     | 2U capacity                               | 36                                                             |
|                     | 4U capacity                               | 72                                                             |
| Additional Features | Mounting options                          | Quick mount and adjustable<br>brackets                         |
|                     | Finger access                             | Optimised with sliding drawers                                 |
|                     | Module support                            | EDGE8 MTP to LC module, Port<br>Breakout Module                |
|                     | Cable support                             | EDGE8 trunks                                                   |